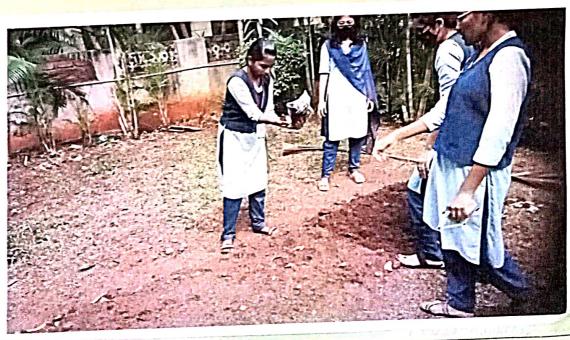

Type:

Raised Nursey Bed

Length - 160 cm width - 50 cm Soil - Garden Soil Festizex used - Compost

Preperation of
Novsey Books

along with Gorden soil
Thosoughy mixing
with Jestshades.

Vernicanpost used for Poliperation of Soil

Land Preperations Nursery Bed

Hosticulture Students involved in the preparation of Niversey beds, Cleaning the Garden

Audents Removing
the University
Plants Turneds

weed Removal and Levelling The Land

Shedents
collecting:
Sost: from
Sost: from
From ses