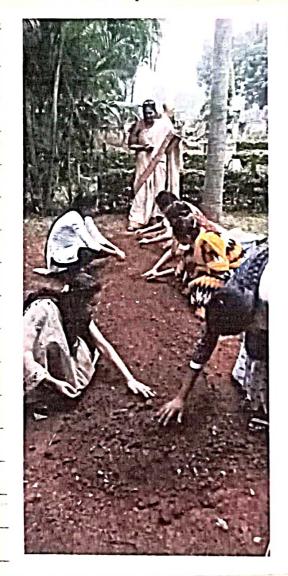

Land Preperations Nursery Bed

Hosticulture Students involved in the preparation of Niversey beds, Cleaning the Garden

Audents Removing
the University
Plants Turneds

weed Removal and Levelling The Land

Shedents
collecting:
Sost: from
Sost: from
From ses

Hosticathurs of Soudentsing Collecting rough

Som Aubs

Booksom

Solving Tomato,
Bosonal, Chill;
and Coson Souds
on Nuxsey Beds
Solving Process

Students watering the 5031