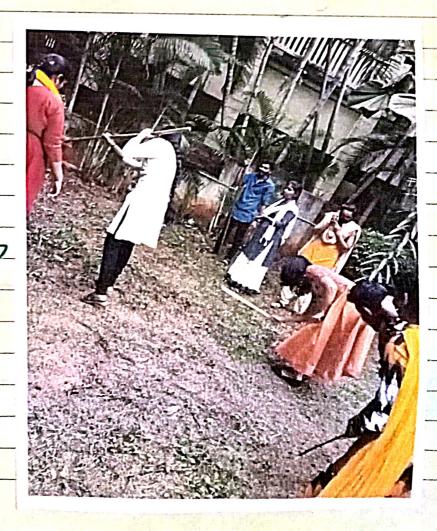

Land Preperations Nursery Bed

Hosticulture Students involved in the preparation of Niversey beds, Cleaning the Garden

Audents Removing
the University
Plants Turneds

weed Removal and Levelling The Land

Shedents
collecting:
Sost: from
Sost: from
From ses