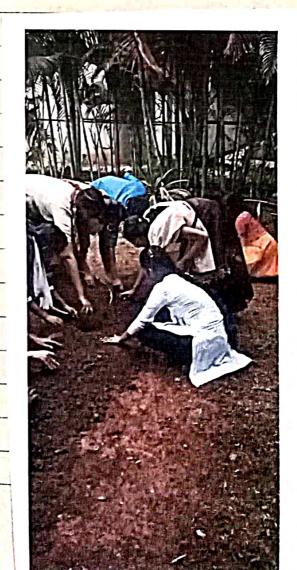

Land Preperations Nursery Bed

Hosticulture Students involved in the preparation of Niversey beds, Cleaning the Garden

Audents Removing
the University
Plants Turneds

weed Removal and Levelling The Land

Shedents
collecting:
Sost: from
Sost: from
From ses

Hosticathurs of Soudentsing Collecting rough

Som Aubs

Booksom

Solving Tomato,
Bosonal, Chill;
and Coson Souds
on Nuxsey Beds
Solving Process

Students watering the 5031