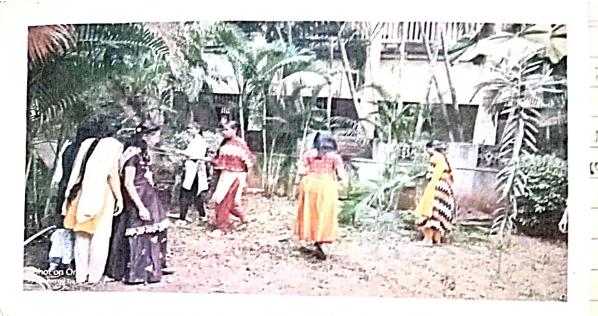

Land Preperations Nursery Bed

Hosticulture Students involved in the preparation of Niversey beds, Cleaning the Garden

Audents Removing
the University
Plants Turneds

weed Removal and Levelling The Land

Shedents
collecting:
Sost: from
Sost: from
From ses