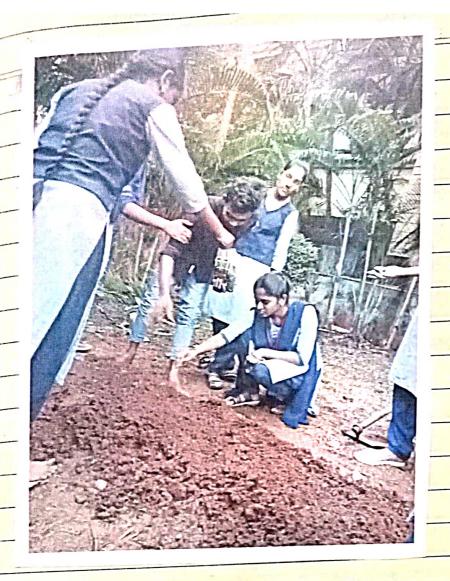

Type:

Raised Nursey Bed

Length - 160 cm width - 50 cm Soil - Garden Soil Festizex used - Compost

Preperation of
Novsey Books

along with Gorden soil
Thosoughy mixing
with Jestshades.

Vernicanpost used for Poliperation of Soil

Land Preperations Nursery Bed

Hosticulture Students involved in the preparation of Niversey beds, Cleaning the Garden

Audents Removing
the University
Plants Turneds

weed Removal and Levelling The Land

Shedents
collecting:
Sost: from
Sost: from
From ses