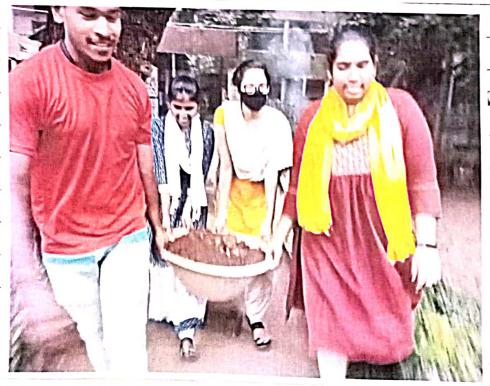

Land Preperations Nursery Bed

Hosticulture Students involved in the preparation of Niversey beds, Cleaning the Garden

Audents Removing
the University
Plants Turneds

weed Removal and Levelling The Land

Shedents
collecting:
Sost: from
Sost: from
From ses